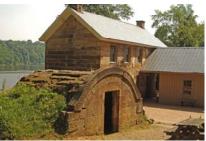

## From Interstate 77

■ Take Salt Fork exit #47, travel East through Center Township. Continue several miles to <u>Salt Fork State Park</u>.

■ Cruise Salt Fork State Park, to marina, to the <u>Stone House Museum</u>. Take a hike through the park on foot, and stop by the lodge for a great lunch or dinner. Camping and <u>lodging</u> available in the largest state park in Ohio!